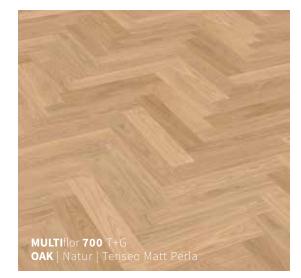

TENSEO This high-quality up to 7 layers consisting sealing system ensures your wooden flooring retains its natural appearance and gives a special flair to any room. The beautifully silky sheen gives the wood an exclusive look while at the same time making it resistant to damage and thereby considerably extending the life of your parquet flooring.

# MORE CLASSICS. MORE FLAIR.

INSTALLATION PATTERN: CUBE

MULTIflor 700 T+G | OAK | Natur | Akzent Installation pattern: CUBE