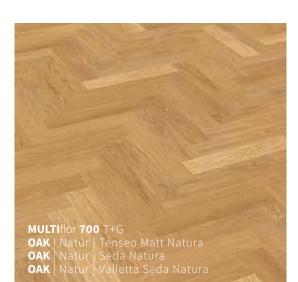

#### HEALTHY LIVING ROOM

SEDA natural matt, oiled and waxed TENSEO MATT natural matt, sealed

SEDA Your parquet is treated with natural oils and waxes according to century-old traditions to retain its original lustre. These floors are particularly beautiful with their silky matt surface with natural texture and intensive wood color. Open-pore surface finishes with breathable materials mean you are guaranteed a healthier interior climate and your home is enhanced by this touch of nature.

TENSEO This high-quality up to 7 layers consisting sealing system ensures your wooden flooring retains its natural appearance and gives a special flair to any room. The beautifully silky sheen gives the wood an exclusive look while at the same time making it resistant to damage and thereby considerably extending the life of your parquet flooring.

### STRUCTURE

VALLETTA natural

#### VALLETTA

lends parquet flooring a natural character and subtle roughness, as it is brushed and has a bevel.