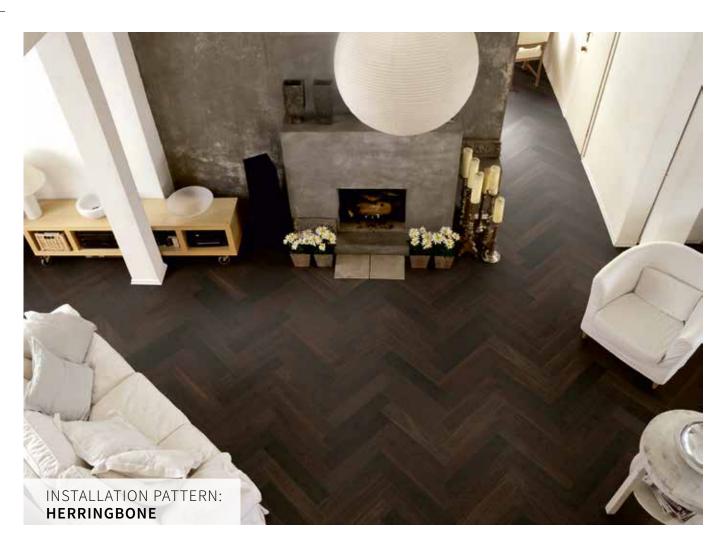

a special flair to any room. The beautifully silky sheen gives the wood an exclusive look while at the same time making it resistant to damage and thereby considerably extending the life of your parquet flooring.

### STRUCTURE

VALLETTA natural

#### VALLETTA

lends parquet flooring a natural character and subtle roughness, as it is brushed and has a bevel.

### MULTIflor 700 TONGUE + GROOVE



Approx. 6.2 mm base layer:

Plywood birch, 5-ply water resistant glue

Surface finish:

SEDA or TENSEO

#### Approx. 3.6 mm wear layer

from selected solid wood

Ends with hydrophobic impregnation

MULTIflor 700 TONGUE + GROOVE | 9.8 x 140 x 700 mm 14 pieces/pack = 1.372 m<sup>2</sup>, 42 packs/pallet = 57.624 m<sup>2</sup>



 $\square$ 

# MORE CLASSICS. MORE FLAIR.

INSTALLATION PATTERN: CUBE







MULTIflor 700 T+G | OAK | Natur | Akzent Installation pattern: CUBE

# CUBE PATTERN













OAK SMOKED | Natur | Seda Natura



BLACK WALNUT | Natur | Seda Natura



MULTIflor 700 T+G | OAK | Natur | Perla Installation pattern: CUBE

-

**MULTI**flor **700** T+G | **OAK** | **Natur** | **Akzent** Installation pattern: HERRINGBONE J

### HERRINGBONE PATTERN















Ø 17





1 1 1

ì

. . .

3





# CARE & MAINTENANCE.

A specially developed range of cleaning and care products enhances the natural hues of my wooden floor. These care products protect and preserve the beautiful sheen and individual character of the wood.

It is usually sufficient to clean

your floor using a vacuum cleaner or a soft broom.

If you require more detailed information,

please refer to the Sche