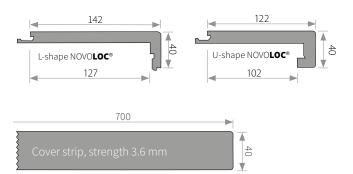

#### STAIR NOSINGS

Stair nosings are available in L- or U-shape for all our products.

#### EDGING FRIEZES

**MULTI**flor NOVOLOC<sup>®</sup> 5G **2200** | 9.8 x 182 x 2200 mm 6 pieces/pack = 2.403 m<sup>2</sup>, 50 packs/pallet = 120.150 m<sup>2</sup>