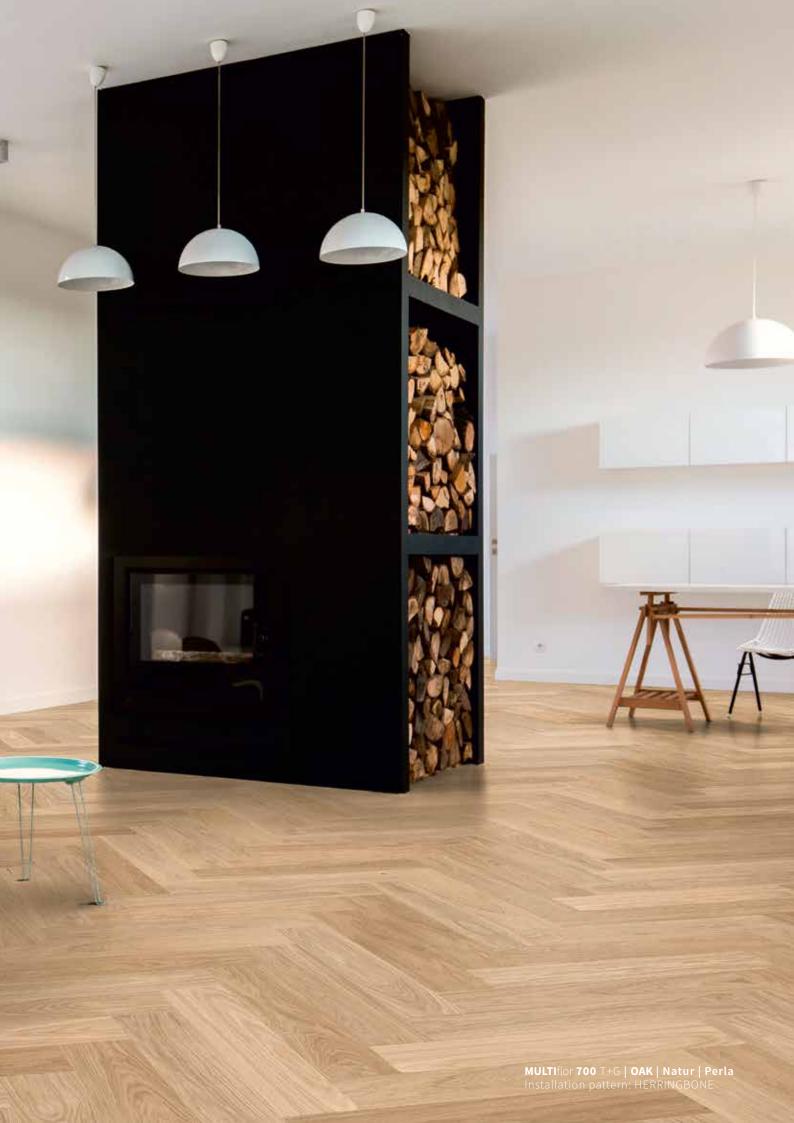

### MORE CLASSICS. MORE FLAIR.

**MULTI**flor **700** Tongue + Groove

EXPERTOS EN PARQUET

### **MULTI**flor **700** TONGUE+GROOVE

With **MULTI**flor Tongue and Groove you can now give an even more individual touch to your living space: The 2-layer parquet does not only impress with its classic, timeless patterns but also with its low construction height and its perfect suitability for underfloor heating.

#### PRODUCT HIGHLIGHTS

- + New dimension and installation patterns, such as large-size herringbone and cube pattern
- + Approx. 3.6 mm wear layer
- + Total thickness 9.8 mm: Low installation height for an excellent junction to other floor types
- + Ideally suited for underfloor heating

# MORE CLASSICS. MORE FLAIR.

INSTALLATION PATTERN: CUBE

MULTIflor 700 T+G | OAK | Natur | Akzent Installation pattern: CUBE

# CUBE PATTERN

OAK SMOKED | Natur | Seda Natura

BLACK WALNUT | Natur | Seda Natura

MULTIflor 700 T+G | OAK | Natur | Perla Installation pattern: CUBE

-

**MULTI**flor **700** T+G | **OAK** | **Natur** | **Akzent** Installation pattern: HERRINGBONE J