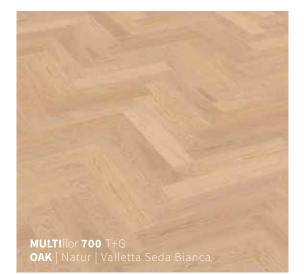

### STRUCTURE

VALLETTA natural

#### VALLETTA

lends parquet flooring a natural character and subtle roughness, as it is brushed and has a bevel.