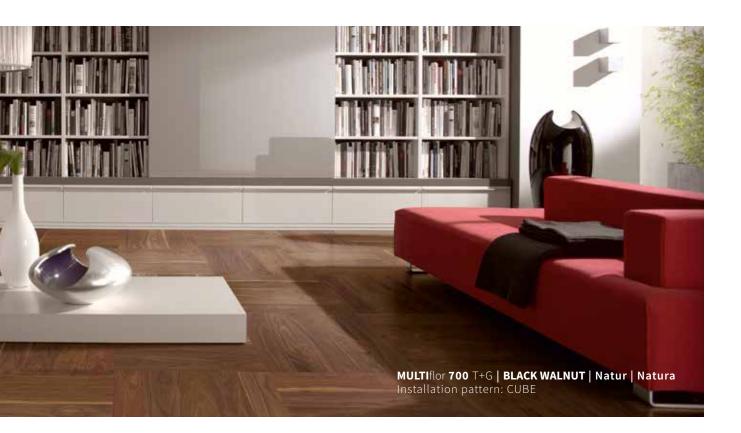

# MORE CLASSICS. MORE FLAIR.

INSTALLATION PATTERN: CUBE

MULTIflor 700 T+G | OAK | Natur | Akzent Installation pattern: CUBE

# CUBE PATTERN

OAK SMOKED | Natur | Seda Natura

BLACK WALNUT | Natur | Seda Natura

MULTIflor 700 T+G | OAK | Natur | Perla Installation pattern: CUBE

-

**MULTI**flor **700** T+G | **OAK** | **Natur** | **Akzent** Installation pattern: HERRINGBONE J