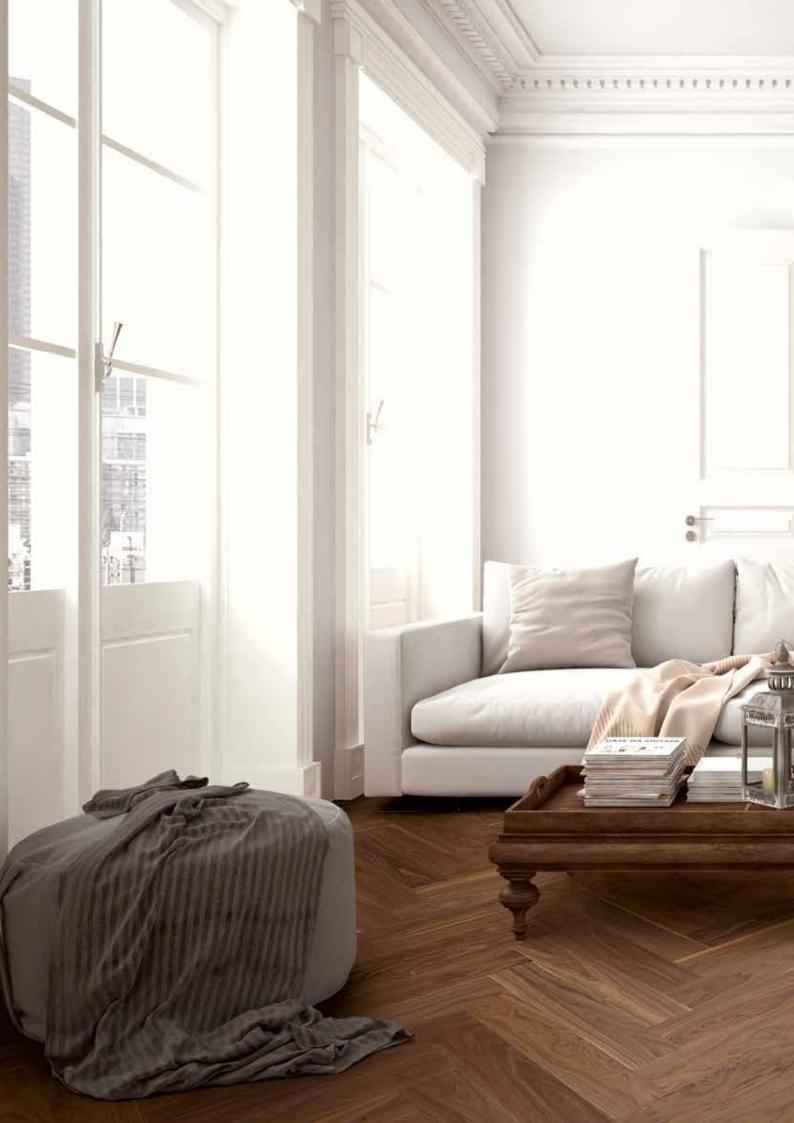

# MORE CLASSICS. MORE FLAIR.

INSTALLATION PATTERN: CUBE

MULTIflor 700 T+G | OAK | Natur | Akzent Installation pattern: CUBE

# CUBE PATTERN

OAK SMOKED | Natur | Seda Natura

BLACK WALNUT | Natur | Seda Natura

MULTIflor 700 T+G | OAK | Natur | Perla Installation pattern: CUBE

-

**MULTI**flor **700** T+G | **OAK** | **Natur** | **Akzent** Installation pattern: HERRINGBONE J