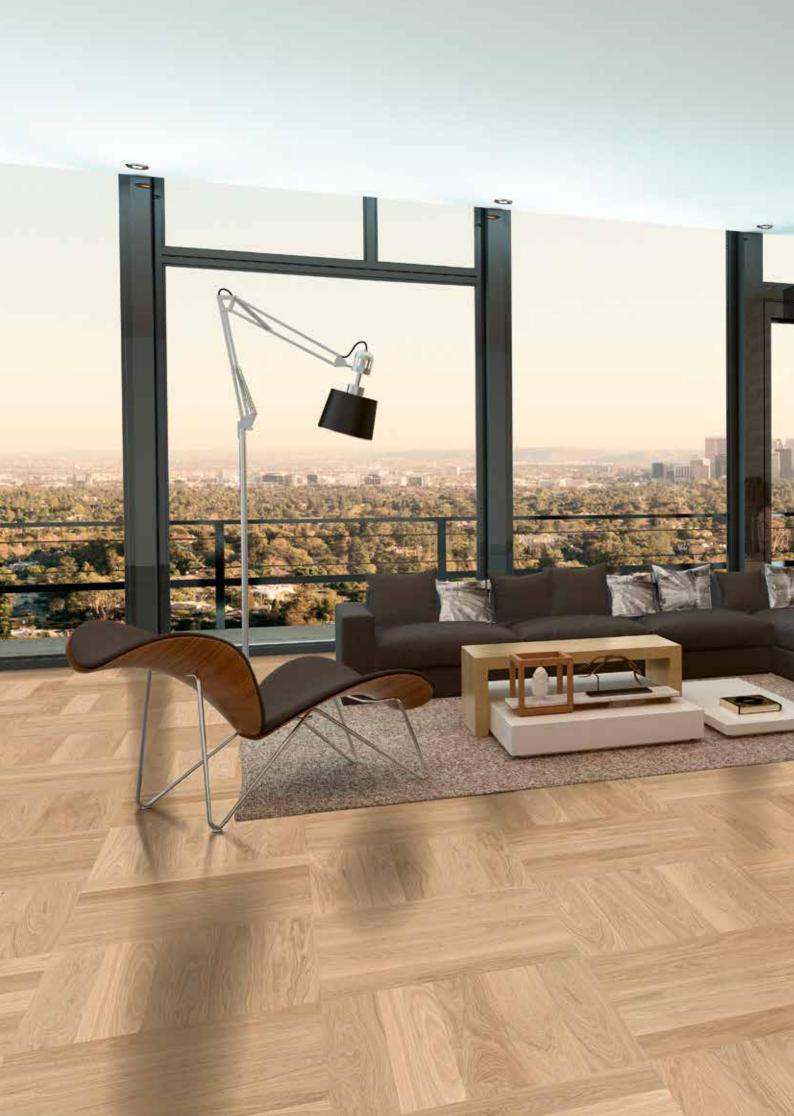

### **MULTI**flor **700** TONGUE+GROOVE

With **MULTI**flor Tongue and Groove you can now give an even more individual touch to your living space: The 2-layer parquet does not only impress with its classic, timeless patterns but also with its low construction height and its perfect suitability for underfloor heating.

#### PRODUCT HIGHLIGHTS

- + New dimension and installation patterns, such as large-size herringbone and cube pattern
- + Approx. 3.6 mm wear layer
- + Total thickness 9.8 mm: Low installation height for an excellent junction to other floor types
- + Ideally suited for underfloor heating