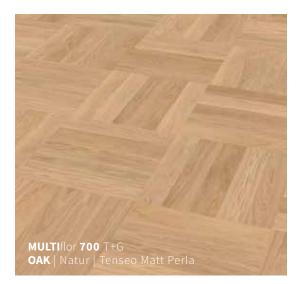

# MORE CLASSICS. MORE FLAIR.

INSTALLATION PATTERN: CUBE

MULTIflor 700 T+G | OAK | Natur | Akzent Installation pattern: CUBE

# CUBE PATTERN

OAK SMOKED | Natur | Seda Natura

BLACK WALNUT | Natur | Seda Natura

MULTIflor 700 T+G | OAK | Natur | Perla Installation pattern: CUBE

-

**MULTI**flor **700** T+G | **OAK** | **Natur** | **Akzent** Installation pattern: HERRINGBONE J