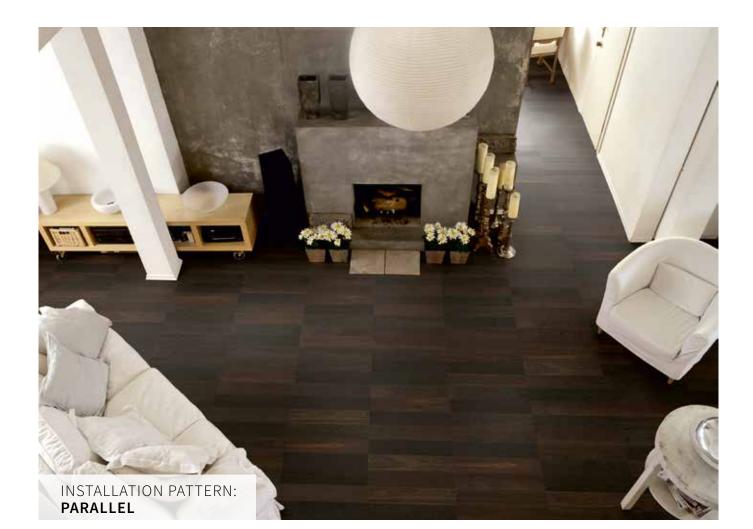

### **MULTI**flor **700** TONGUE+GROOVE

With **MULTI**flor Tongue and Groove you can now give an even more individual touch to your living space: The 2-layer parquet does not only impress with its classic, timeless patterns but also with its low construction height and its perfect suitability for underfloor heating.

#### PRODUCT HIGHLIGHTS

- + New dimension and installation patterns, such as large-size herringbone and cube pattern
- + Approx. 3.6 mm wear layer
- + Total thickness 9.8 mm: Low installation height for an excellent junction to other floor types
- + Ideally suited for underfloor heating

# MORE CLASSICS. MORE FLAIR.

INSTALLATION PATTERN: CUBE

MULTIflor 700 T+G | OAK | Natur | Akzent Installation pattern: CUBE