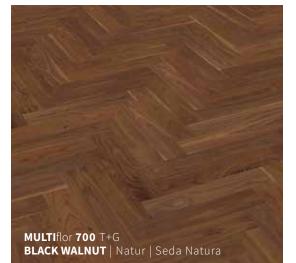

# CUBE PATTERN

OAK SMOKED | Natur | Seda Natura

BLACK WALNUT | Natur | Seda Natura

MULTIflor 700 T+G | OAK | Natur | Perla Installation pattern: CUBE

-

**MULTI**flor **700** T+G | **OAK** | **Natur** | **Akzent** Installation pattern: HERRINGBONE J