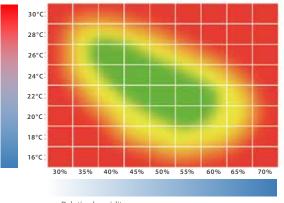

### FEEL-GOOD ROOM CLIMATE

This "feel comfortable" chart for indoor room climate demonstrates the combination of relative humidity and room temperature where the overwhelming majority feels comfortable in indoor rooms.

Relative humidity

Optimum range Temporarily acc

Temporarily acceptable range Inappropriate indoor climate for humans and wood EN 15251:2012 " Input parameters for indoor climate" recommends a seasonally caused relative humidity of approx. 30 % to 65 % for a healthy room climate. In this range, natural characteristics of wood like gaps, minor cracks or warpage of your parquet floor may occur in a moderate degree. In case of long-term deviations, health impairments or excessive changes in the appearance of your hardwood floor, like big deformations, big gaps and cracks may occur. Wood as a natural material reacts more sensitively to changes of the relative humidity than to changes of temperature.

Therefore the key to success lies in the observance of an optimum relative humidity of your indoor air! This generally requires periodic cleaning and maintenance of your parquet floor as well as an appropriate air humidification in the heating season. We therefor recommend cold humidifiers with an integrated sterilization system. The installation of Fidbox records your climate above and under your parquet floor over many years and can be conveniently monitored by mobile app. Paying attention to these important factors will guarantee pleasure over decades with your high-quality parquet floor from Scheucher.

Room temperature

© 2019/ Publisher: Scheucher Holzindustrie GmbH; Image sources: Archiv Scheucher Holzindustrie GmbH, shutterstock. Copying or saving this catalogue, or parts thereof, is not permitted without written consent. Existing rights have been clarified to the best of our knowledge; where claims to rights exist, we ask that the holder of the rights contact us. No responsibility is assumed for the consequences of use or misuse of the information contained herein. Printing and typesetting errors reserved.