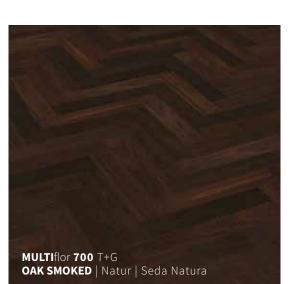

# CUBE PATTERN

OAK SMOKED | Natur | Seda Natura

BLACK WALNUT | Natur | Seda Natura

MULTIflor 700 T+G | OAK | Natur | Perla Installation pattern: CUBE

-

**MULTI**flor **700** T+G | **OAK** | **Natur** | **Akzent** Installation pattern: HERRINGBONE J