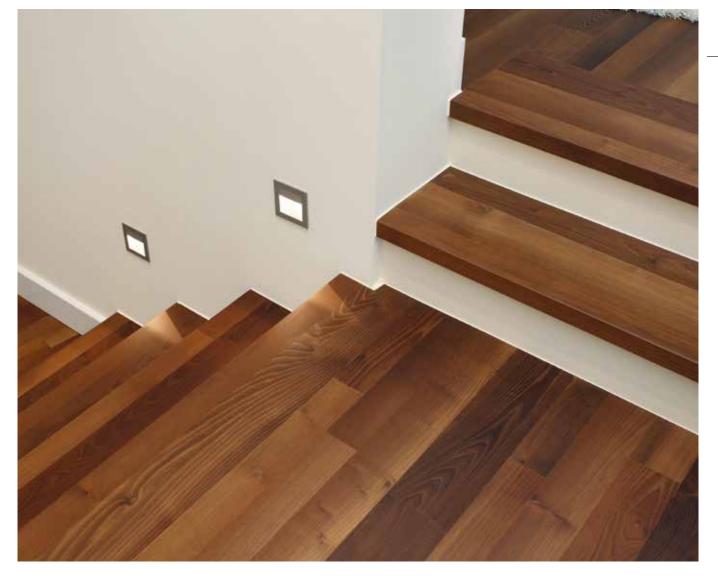

## ACCESSORIES

The professional system for a greater added value. Measure stairs simply digitally. Without stencils. Simple data transfer from job site directly to Scheucher.

#### STAIRBOX

**STAIR**box is a system, that simply enables the digital measurement of stairs and staircases as well as – in addition – the direct purchase of parquet elements ready for assembly from Scheucher (data transfer ex site). This is how the service spectrum of every floorer experiences a great expansion and customers get their floor and stairs from professional hands.

#### STAIR TREADS

**STAIR**box makes it possible to create all types of stair treads quickly and easily – irrespective of the basic form or configuration – with the same appearance as the parquet.

#### FASCIA BOARDS

What is more, fascia boards that are identical to the installed parquet and blend harmoniously into the overall view are no longer a problem, thanks to **STAIR**box. ALLE WOOD TYPES

ALL WOOD TYPES

#### STAIR NOSINGS

Stair nosings are available in L- or U-shape for all our products.