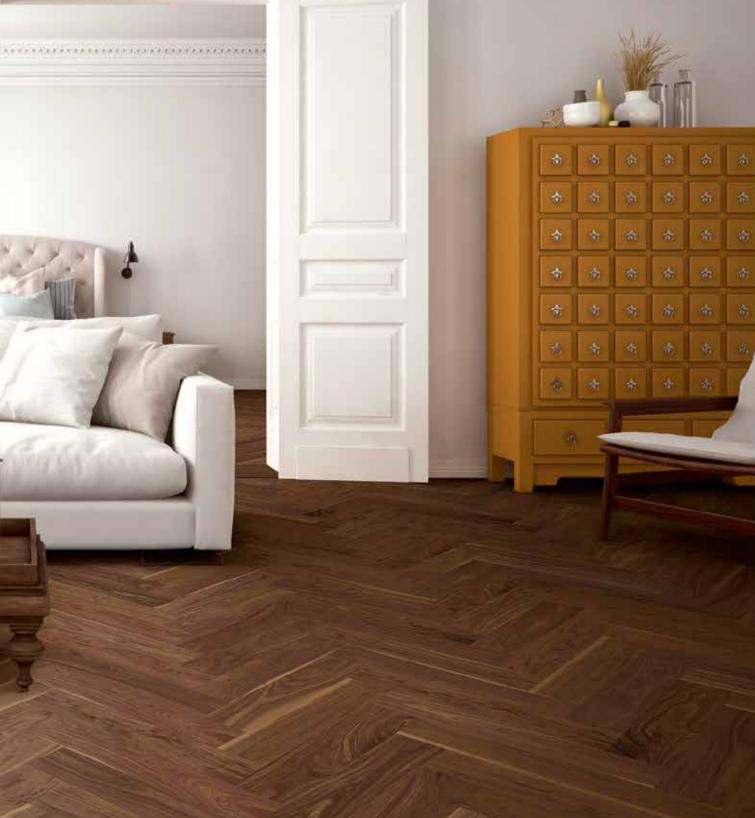

# MORE CLASSICS. MORE FLAIR.

INSTALLATION PATTERN: CUBE

MULTIflor 700 T+G | OAK | Natur | Akzent Installation pattern: CUBE

# CUBE PATTERN

OAK SMOKED | Natur | Seda Natura

BLACK WALNUT | Natur | Seda Natura

MULTIflor 700 T+G | OAK | Natur | Perla Installation pattern: CUBE

-

**MULTI**flor **700** T+G | **OAK** | **Natur** | **Akzent** Installation pattern: HERRINGBONE J