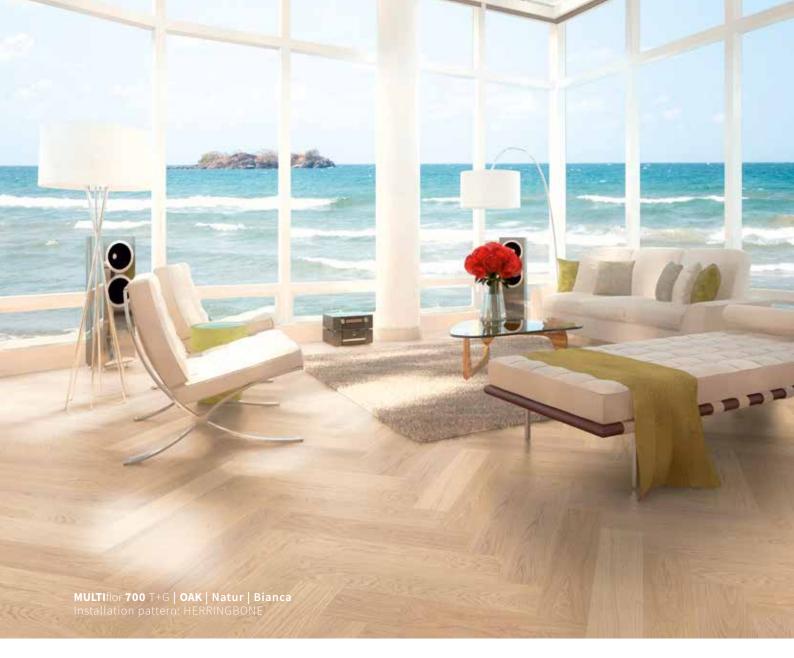

# MORE CLASSICS. MORE FLAIR.

INSTALLATION PATTERN: CUBE

MULTIflor 700 T+G | OAK | Natur | Akzent Installation pattern: CUBE

# CUBE PATTERN

OAK SMOKED | Natur | Seda Natura

BLACK WALNUT | Natur | Seda Natura

MULTIflor 700 T+G | OAK | Natur | Perla Installation pattern: CUBE

-

**MULTI**flor **700** T+G | **OAK** | **Natur** | **Akzent** Installation pattern: HERRINGBONE J