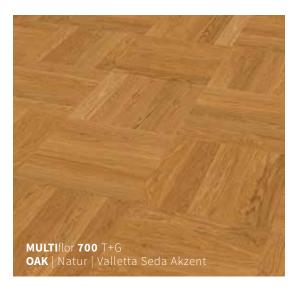

# MORE CLASSICS. MORE FLAIR.

INSTALLATION PATTERN: CUBE

MULTIflor 700 T+G | OAK | Natur | Akzent Installation pattern: CUBE

# CUBE PATTERN

OAK SMOKED | Natur | Seda Natura

BLACK WALNUT | Natur | Seda Natura

MULTIflor 700 T+G | OAK | Natur | Perla Installation pattern: CUBE

-

**MULTI**flor **700** T+G | **OAK** | **Natur** | **Akzent** Installation pattern: HERRINGBONE J