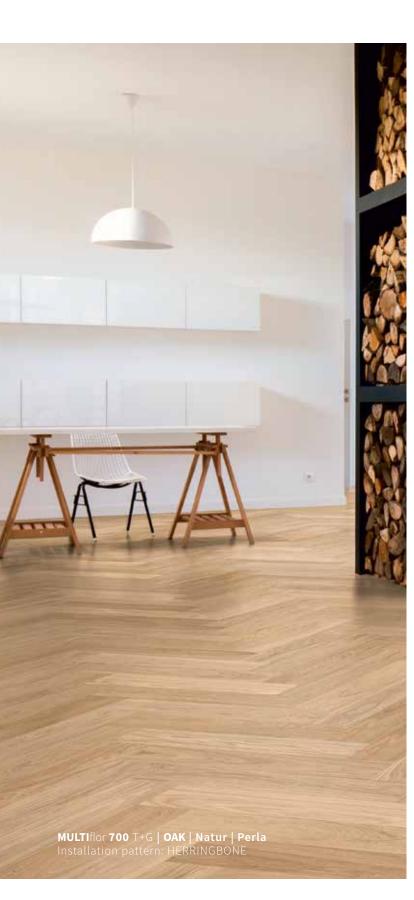

# MORE CLASSICS. MORE FLAIR.

INSTALLATION PATTERN: CUBE

MULTIflor 700 T+G | OAK | Natur | Akzent Installation pattern: CUBE

# CUBE PATTERN

OAK SMOKED | Natur | Seda Natura

BLACK WALNUT | Natur | Seda Natura

MULTIflor 700 T+G | OAK | Natur | Perla Installation pattern: CUBE

-

**MULTI**flor **700** T+G | **OAK** | **Natur** | **Akzent** Installation pattern: HERRINGBONE J