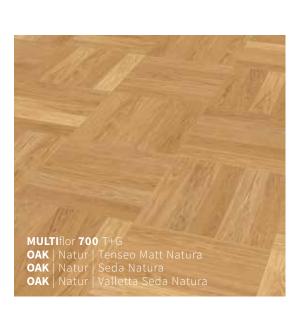

#### HEALTHY LIVING ROOM

SEDA natural matt, oiled and waxed TENSEO MATT natural matt, sealed

SEDA Your parquet is treated with natural oils and waxes according to century-old traditions to retain its original lustre. These floors are particularly beautiful with their silky matt surface with natural texture and intensive wood color. Open-pore surface finishes with breathable materials mean you are guaranteed a healthier interior climate and your home is enhanced by this touch of nature.

TENSEO This high-quality up to 7 layers consisting sealing system ensures your wooden flooring retains its natural appearance and gives a special flair to any room. The beautifully silky sheen gives the wood an exclusive look while at the same time making it resistant to damage and thereby considerably extending the life of your parquet flooring.

### STRUCTURE

VALLETTA natural

#### VALLETTA

lends parquet flooring a natural character and subtle roughness, as it is brushed and has a bevel.