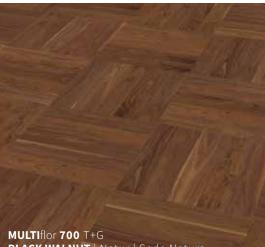

# MORE CLASSICS. MORE FLAIR.

INSTALLATION PATTERN: CUBE

MULTIflor 700 T+G | OAK | Natur | Akzent Installation pattern: CUBE

# CUBE PATTERN

OAK SMOKED | Natur | Seda Natura

BLACK WALNUT | Natur | Seda Natura

MULTIflor 700 T+G | OAK | Natur | Perla Installation pattern: CUBE

-

**MULTI**flor **700** T+G | **OAK** | **Natur** | **Akzent** Installation pattern: HERRINGBONE J