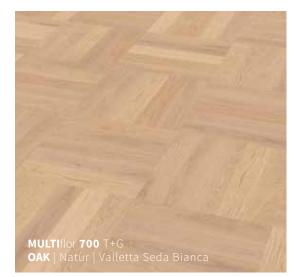

# CUBE PATTERN

OAK SMOKED | Natur | Seda Natura

BLACK WALNUT | Natur | Seda Natura

MULTIflor 700 T+G | OAK | Natur | Perla Installation pattern: CUBE

-

**MULTI**flor **700** T+G | **OAK** | **Natur** | **Akzent** Installation pattern: HERRINGBONE J