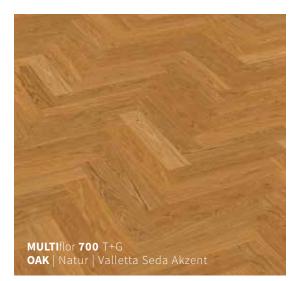

# MORE CLASSICS. MORE FLAIR.

INSTALLATION PATTERN: CUBE

MULTIflor 700 T+G | OAK | Natur | Akzent Installation pattern: CUBE

# CUBE PATTERN

OAK SMOKED | Natur | Seda Natura

BLACK WALNUT | Natur | Seda Natura

MULTIflor 700 T+G | OAK | Natur | Perla Installation pattern: CUBE

-

**MULTI**flor **700** T+G | **OAK** | **Natur** | **Akzent** Installation pattern: HERRINGBONE J