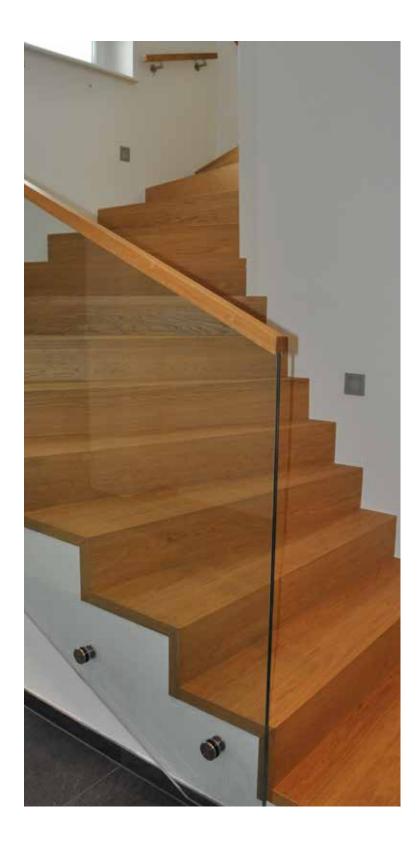

## ACCESSORIES

The professional system for a greater added value. Measure stairs simply digitally. Without stencils. Simple data transfer from job site directly to Scheucher.

#### STAIRBOX

**STAIR**box is a system, that simply enables the digital measurement of stairs and staircases as well as – in addition – the direct purchase of parquet elements ready for assembly from Scheucher (data transfer ex site). This is how the service spectrum of every floorer experiences a great expansion and customers get their floor and stairs from professional hands.

#### STAIR TREADS

**STAIR**box makes it possible to create all types of stair treads quickly and easily – irrespective of the basic form or configuration – with the same appearance as the parquet.

#### FASCIA BOARDS

What is more, fascia boards that are identical to the installed parquet and blend harmoniously into the overall view are no longer a problem, thanks to **STAIR**box. ALLE WOOD TYPES

ALL WOOD TYPES