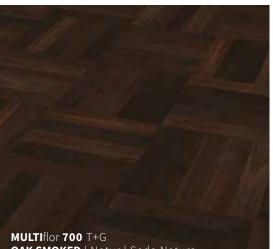

# CUBE PATTERN

OAK SMOKED | Natur | Seda Natura

BLACK WALNUT | Natur | Seda Natura

MULTIflor 700 T+G | OAK | Natur | Perla Installation pattern: CUBE

-

**MULTI**flor **700** T+G | **OAK** | **Natur** | **Akzent** Installation pattern: HERRINGBONE J