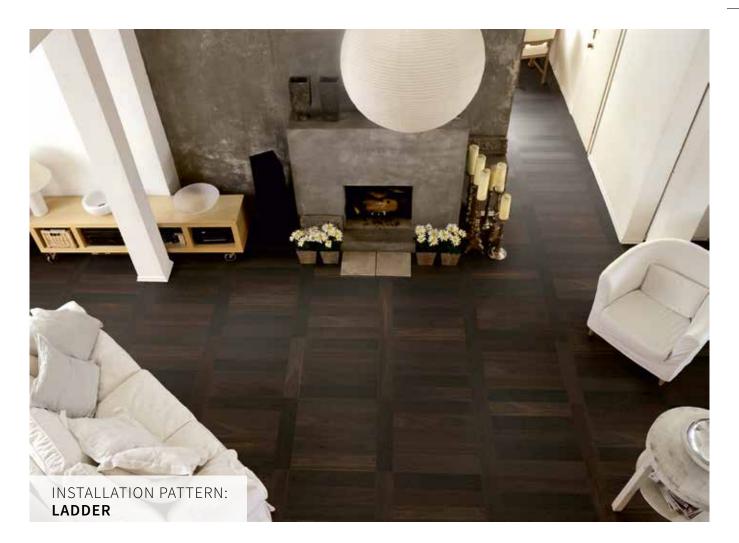

### **MULTI**flor **700** TONGUE+GROOVE

With **MULTI**flor Tongue and Groove you can now give an even more individual touch to your living space: The 2-layer parquet does not only impress with its classic, timeless patterns but also with its low construction height and its perfect suitability for underfloor heating.

#### PRODUCT HIGHLIGHTS

- + New dimension and installation patterns, such as large-size herringbone and cube pattern
- + Approx. 3.6 mm wear layer
- + Total thickness 9.8 mm: Low installation height for an excellent junction to other floor types
- + Ideally suited for underfloor heating

# MORE CLASSICS. MORE FLAIR.

INSTALLATION PATTERN: CUBE

MULTIflor 700 T+G | OAK | Natur | Akzent Installation pattern: CUBE